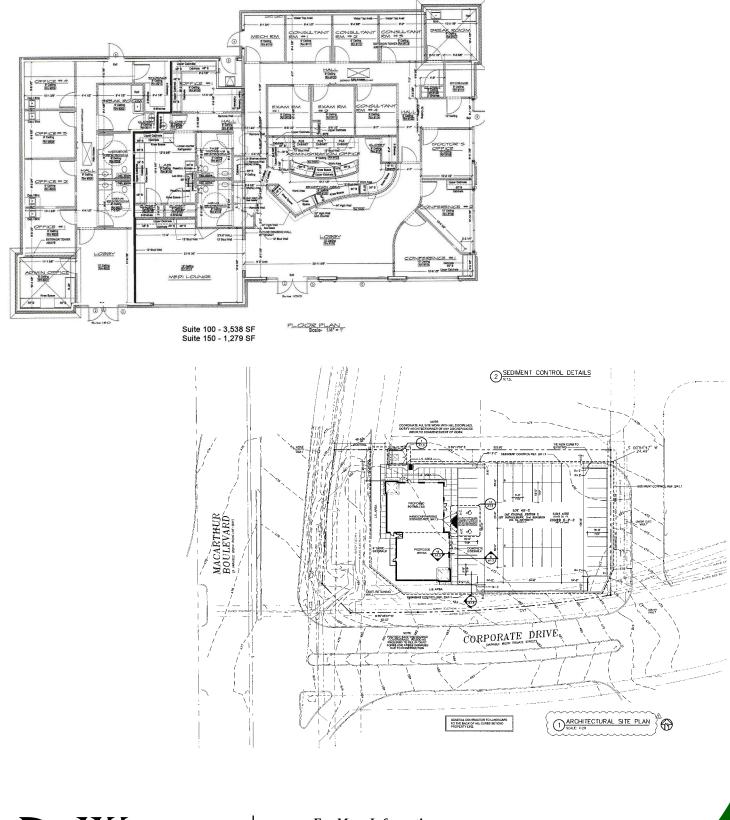

## **Prime Las Colinas Location**

NEC Hwy 114 & MacArthur Blvd Irving, Texas 75039

- 4,811 SF Available
- Located at the SEC of Hwy 114 & MacArthur Blvd in the heart of Las Colinas
- Excellent visibility & access
- Surrounding area contains 4 championship golf courses, 3 private country clubs, a movie studio, 22.3 million sf office space, numerous multi-family residential projects, as well as many single family homes and 11 residential villages.