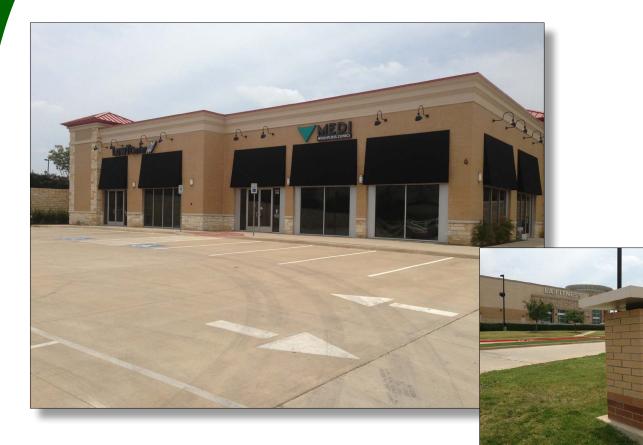

## **Prime Las Colinas Location**

NEC Hwy 114 & MacArthur Blvd Irving, Texas 75039

- 4,811 SF Available
- Located at the SEC of Hwy 114 & MacArthur Blvd in the heart of Las Colinas
- Excellent visibility & access
- Surrounding area contains 4 championship golf courses, 3 private country clubs, a movie studio, 22.3 million sf office space, numerous multi-family residential projects, as well as many single family homes and 11 residential villages.