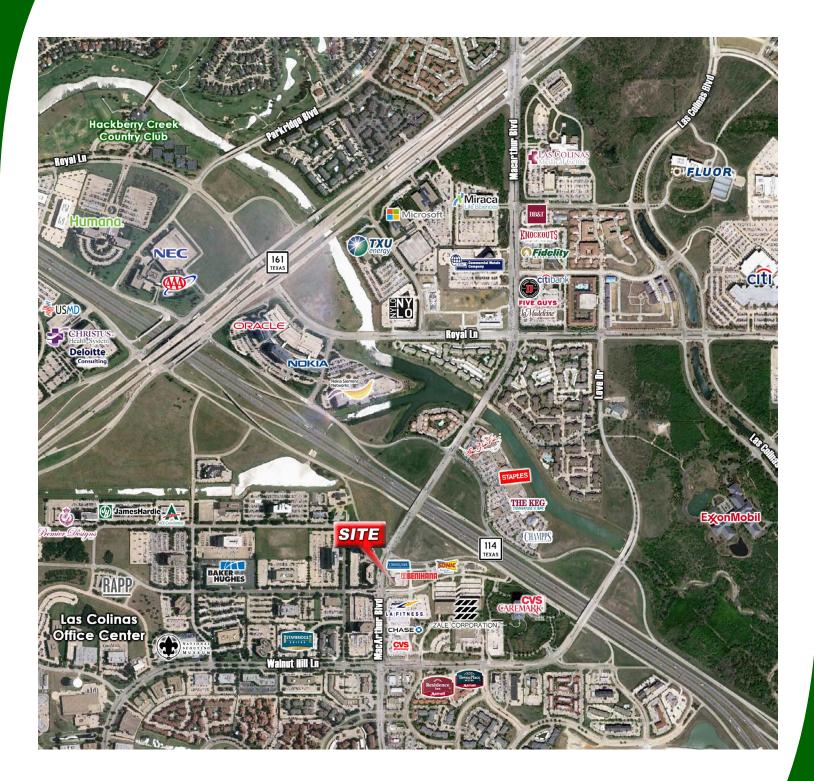

## **Prime Las Colinas Location**

NEC Hwy 114 & MacArthur Blvd Irving, Texas 75039

- 4,811 SF Available
- Located at the SEC of Hwy 114 & MacArthur Blvd in the heart of Las Colinas
- Excellent visibility & access
- Surrounding area contains 4 championship golf courses, 3 private country clubs, a movie studio, 22.3 million sf office space, numerous multi-family residential projects, as well as many single family homes and 11 residential villages.

 Demographics

 I-mile
 3-mile

 Population
 12,349
 31,848

 Workplace Emp.
 21,270
 79,082

 Med Income
 \$90,437
 \$90,791

 Avg Income
 \$109,214
 \$116,275

MEDI LOWT

I-35: 106,000 VPD (TXDOT 2011) MacArthur Blvd: 31,813 VPD (TXDOT 2009)