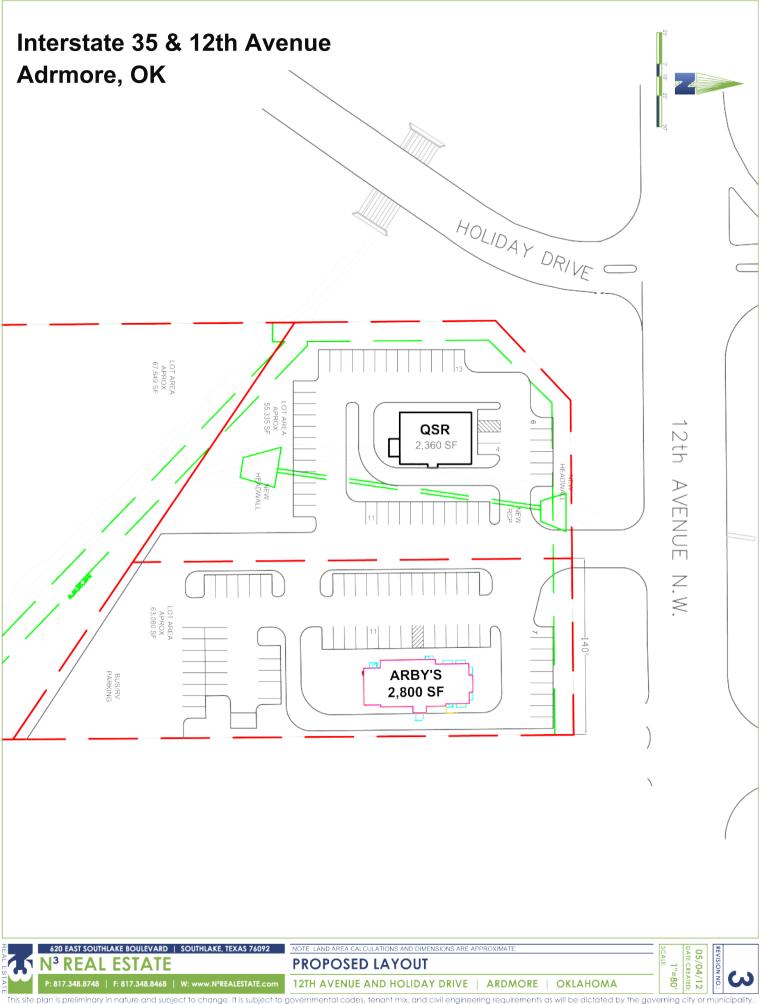

ase
- Economic Center for North Texas and South Central Oklahoma

#### Businesses

- Major Distribution and Industrial Hub
- Major Medical Hub: 1st in Oklahoma for physicians per capita
- Growing technology businesses: Cutting-edge biomedical research, Broad based logistics and industry sectors

Ardmore has the fastest job and population growth in the state. Area retailers include WalMart SuperCenter, Lowe's, Stage, JC Penny, Ross, Carmike Theatre, Dollar Tree, Petco, Hibbett Sports, Hobby Lobby and Hastings. Site has excellent access from I-35 as well as great pylon visibility. Property is in the Overlay District and will allow for 90' signage.

## CONNECTION

For more information contact

### Rhonda Martin 214-552-8494

rhonda@thecommercialconnection.net www.thecommercialconnection.net