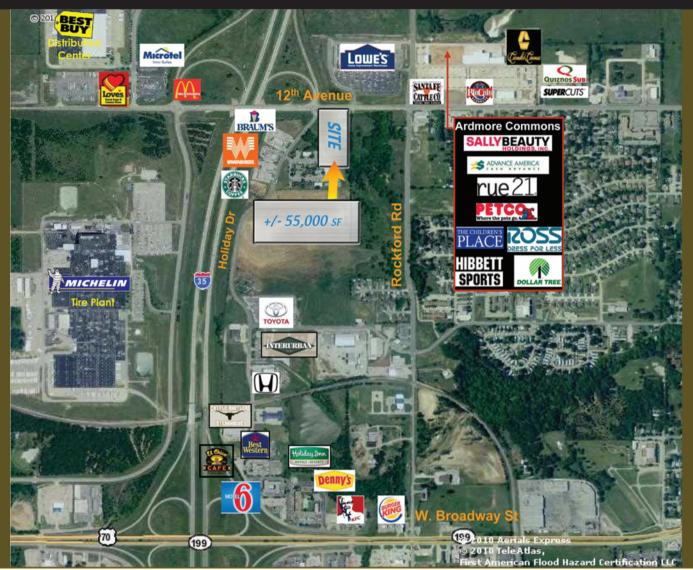

Ardmore has the fastest job and population growth in the state. Area retailers include WalMart SuperCenter, Lowe's, Stage, JC Penny, Ross, Carmike Theatre, Dollar Tree, Petco, Hibbett Sports, Hobby Lobby and Hastings. Site has excellent access from I-35 as well as great pylon visibility. Property is in the Overlay District and will allow for 90' signage.