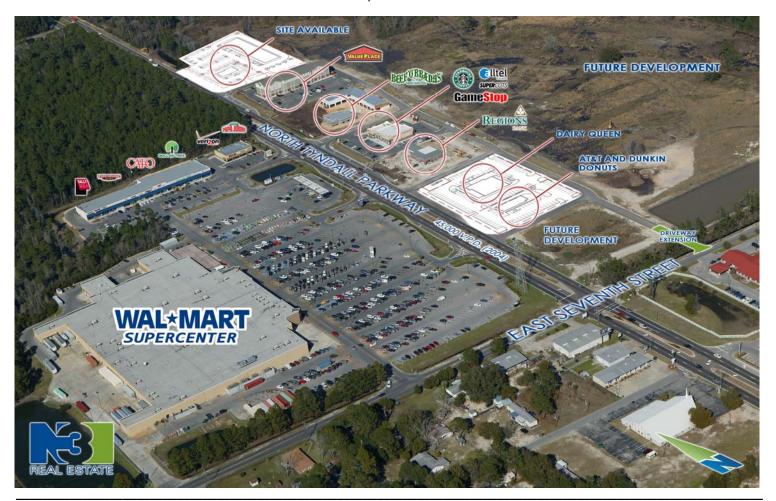

## Information

Excellent location providing great visibility, access and strong traffic counts. Bay County is one of the fastest growing Counties in the State of Florida. Tyndall Air Force Base is located about 3.5 miles south of the Galleria. Across the street from the Galleria is a Super Wal-Mart that is ranked in the top 10% of Wal-Mart Stores for sales volume in the United States.