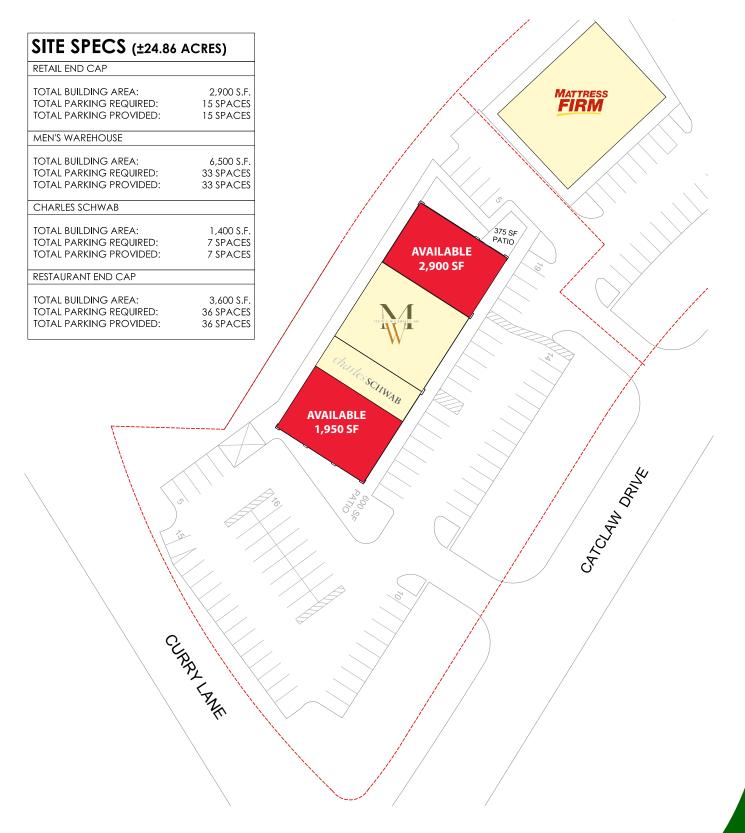

## **Prime Abilene Location**

NWC Catclaw Dr & Curry Ln Abilene, Texas 79606

- 1,950 SF & 2,900 SF End Caps Available
- Located at the NWC of Catclaw Drive & Curry Lane near prime Abilene retail
- Excellent visibility and easy access

## **Prime Abilene Location**

*NWC Catclaw Dr & Curry Ln Abilene, Texas 79606* 

For More Information: Call - 214-720-0004 www.duwestrealty.com