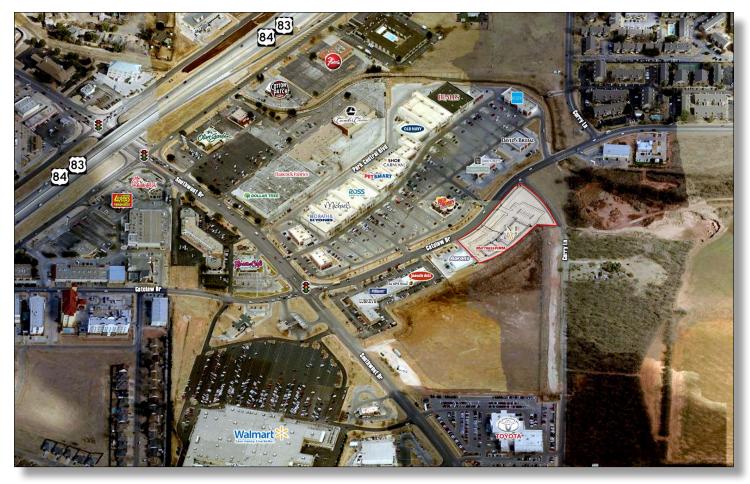

## **Prime Abilene Location**

NWC Catclaw Dr & Curry Ln Abilene, Texas 79606

- 1,950 SF & 2,900 SF End Caps Available
- Located at the NWC of Catclaw Drive & Curry Lane near prime Abilene retail
- Excellent visibility and easy access

Highway 83/84: 58,000 VPD (TXDOT 2012) Catclaw Blvd: 14,300 VPD (TXDOT 2010) Southwest Dr: 19,500 VPD (TXDOT 2010)

For More Information:

Call - 214-720-0004 www.duwestrealty.com