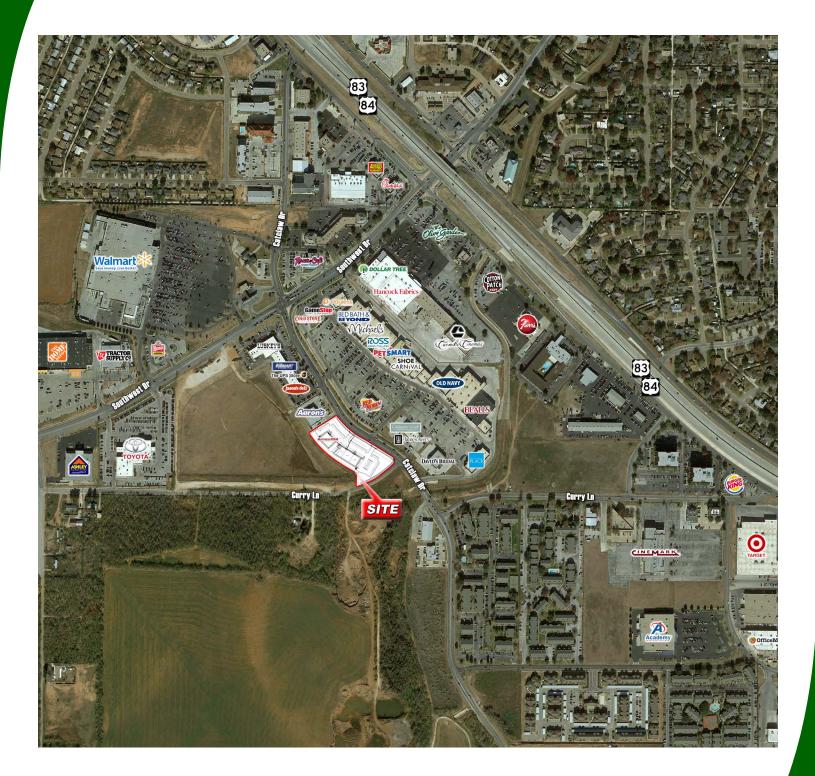

## **Prime Abilene Location**

NWC Catclaw Dr & Curry Ln Abilene, Texas 79606

- 1,950 SF & 2,900 SF End Caps Available
- Located at the NWC of Catclaw Drive & Curry Lane near prime Abilene retail
- Excellent visibility and easy access

## **Prime Abilene Location**

NWC Catclaw Dr & Curry Ln Abilene, Texas 79606

For More Information: Call - 214-720-0004 www.duwestrealty.com