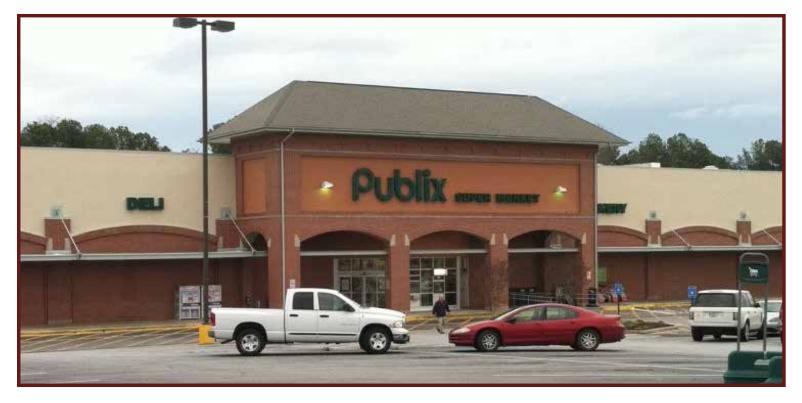

## **Property Highlights**

- LaGrange Market / Troup County
- Located on Commerce Avenue, a major retail corridor
- Recently remodeled Publix-anchored center with Dollar Tree, Hibbet Sports, PetSense, Aarons, and T-Mobile
- Prime 5,000 SF retail space available
- Outparcel opportunity available
- Great visibility
- Excellent daytime traffic
- Traffic Count (2010): 16,930 CPD