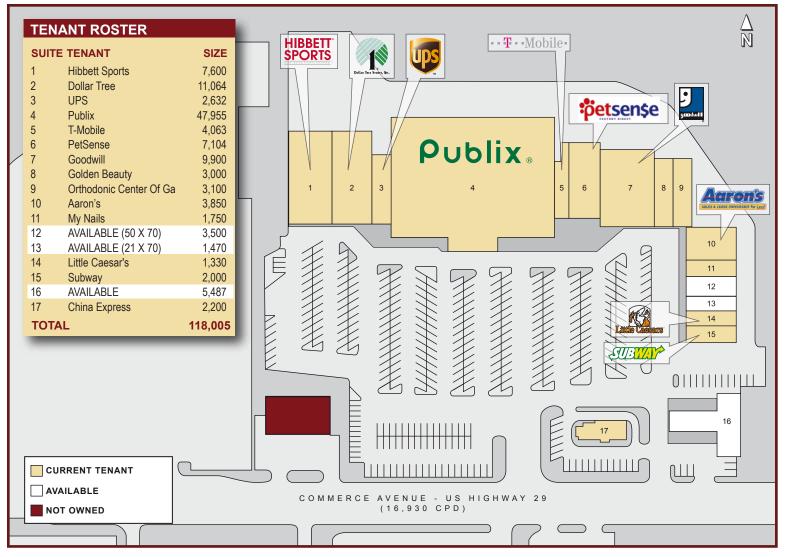

## Site Plan

Leasing Contact: Amanda Steidtmann 678-920-1996 asteidtmann@crossmanco.com

www.crossmanco.com

| Demographics           | 1-Mile   | 3-Mile   | 5-Mile   |
|------------------------|----------|----------|----------|
|                        | Radius   | Radius   | Radius   |
| 2010 Population        | 7,423    | 29,193   | 36,687   |
| 2015 Population        | 7,602    | 29,648   | 37,317   |
| 2010 Average HH Income | \$45,327 | \$48,113 | \$50,800 |
| 2015 Average HH Income | \$51,991 | \$55,543 | \$58,685 |