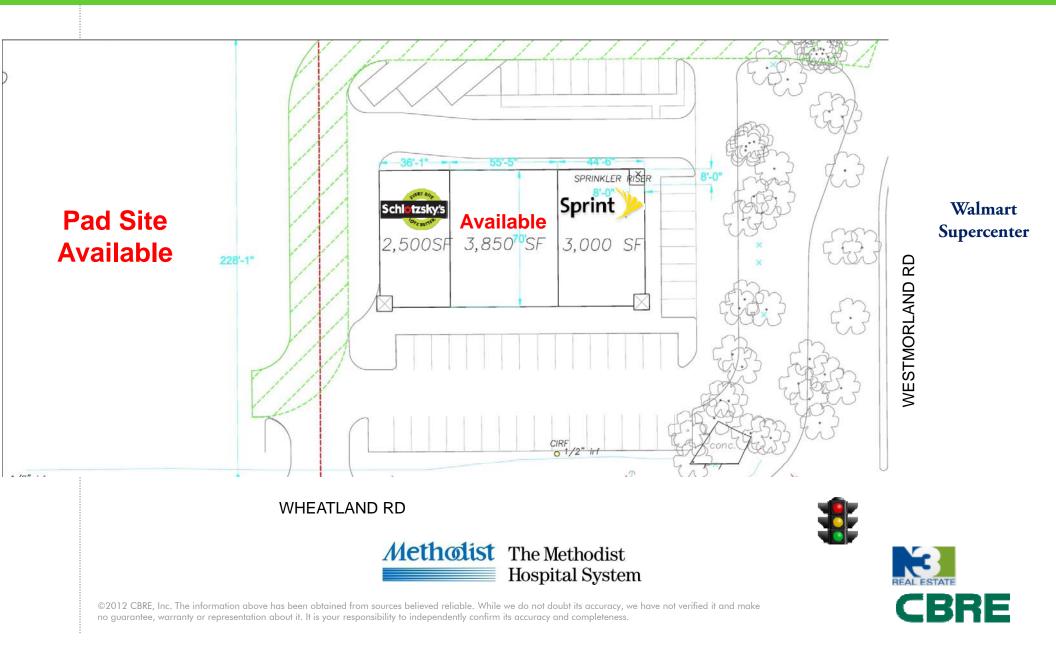

## FEATURES

:: Join Sprint 🏓

:: Pad site for bank or fast food

:: 3,850 SF of space available next to Schlotzsky's

- :: At main entrance to Walmart and Methodist Hospital (515 beds, 1,300 employees, 240 physicians)
- :: Great access with new approved traffic signal