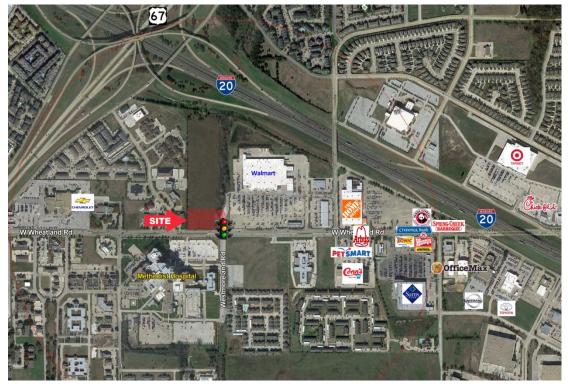

## FEATURES

:: Join Sprint 🏓

:: Pad site for bank or fast food

:: 3,850 SF of space available next to Schlotzsky's

- :: At main entrance to Walmart and Methodist Hospital (515 beds, 1,300 employees, 240 physicians)
- :: Great access with new approved traffic signal

## **TRAFFIC COUNTS**

:: 32,366 vehicles per day on W. Wheatland Road

| 2011 Estimated<br>Demographics | 1 mile | 3 mile | 5 mile  |
|--------------------------------|--------|--------|---------|
| POPULATION                     | 13,259 | 70,030 | 199,462 |
| NUMBER OF HOUSEHOLDS           | 5,422  | 26,069 | 69,115  |
| POP. GROWTH (2010-2015)        | 2.91%  | 4.44%  | 7.09%   |
| ESTIMATED EMPLOYEES            | 11,380 | 54,282 | 140,163 |